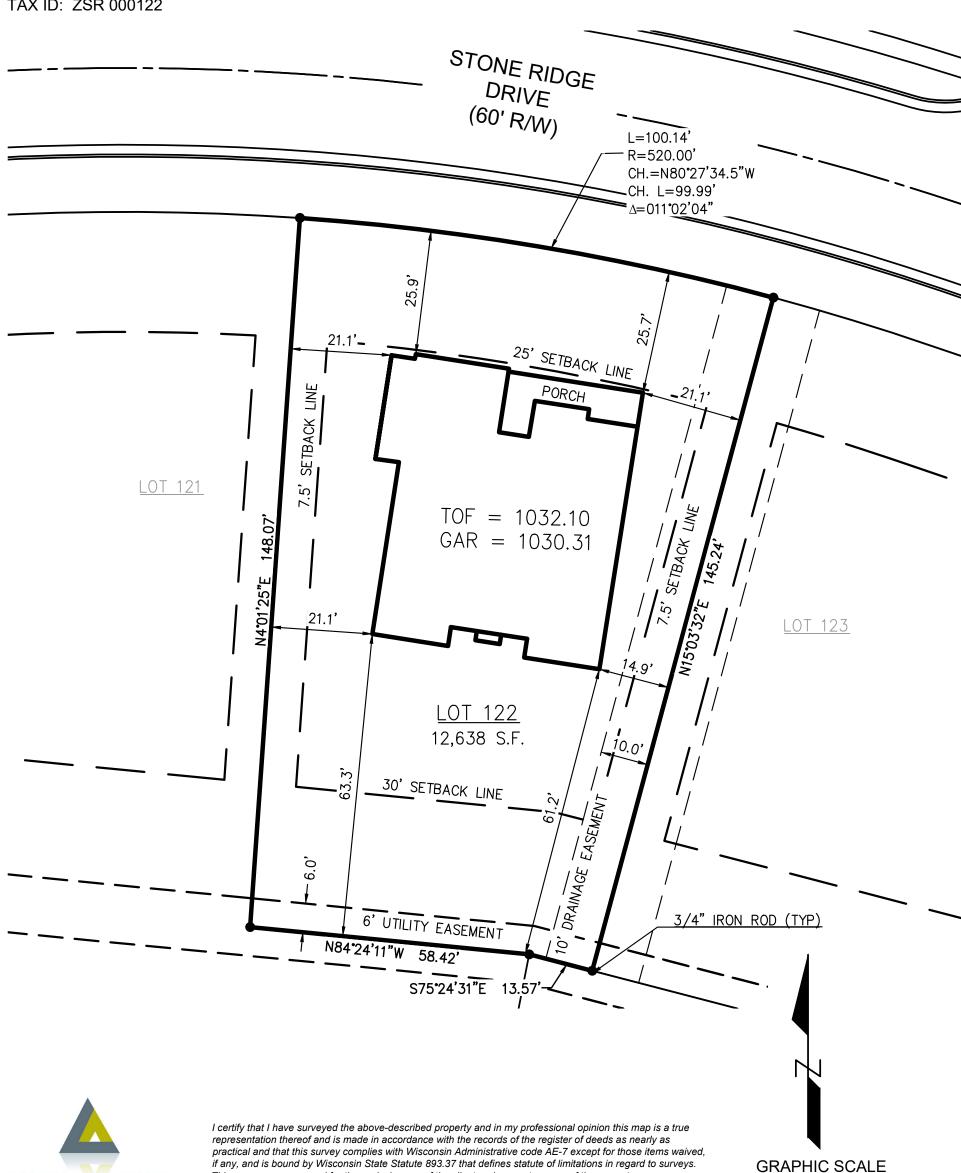

LOCATION: Lake Geneva, Wisconsin

PREPARED FOR: Shodeen Homes

## **LEGAL DESCRIPTION:**

Lot 122 of Stone Ridge, a Subdivision, located in part of the Southeast 1/4 of the Southwest 1/4, the Southwest 1/4 and Southeast 1/4 of the Southeast 1/4 of Section 24 and in part of the Northeast 1/4 and Northwest 1/4 of the Northwest 1/4 and Northeast 1/4, Northwest 1/4 Southwest 1/4 and Southeast 1/4 of Section 25, Township 2 North Range 17 East, City of Lake Geneva, Walworth County, Wisconsin.

CURRENT OWNER: Stone Ridge of Lake Geneva

TAX ID: ZSR 000122

LYNCH & ASSOCIATES ENGINEERING CONSULTANTS, LLC

5482 S. WESTRIDGE DRIVE NEW BERLIN, WI 53151 (262) 402-5040

440 MILWAUKEE AVENUE BURLINGTON, WI 53185 (262) 248-3697

Rick R. Hillmann, Professional Land Surveyor, S-3005

1 INCH = 20 FEET BEARINGS ARE BASED ON THE WEST LINE OF LOT 122 OF STONE RIDGE, WHICH IS ASSUMED TO BEAR N 04°01'25" E

40'